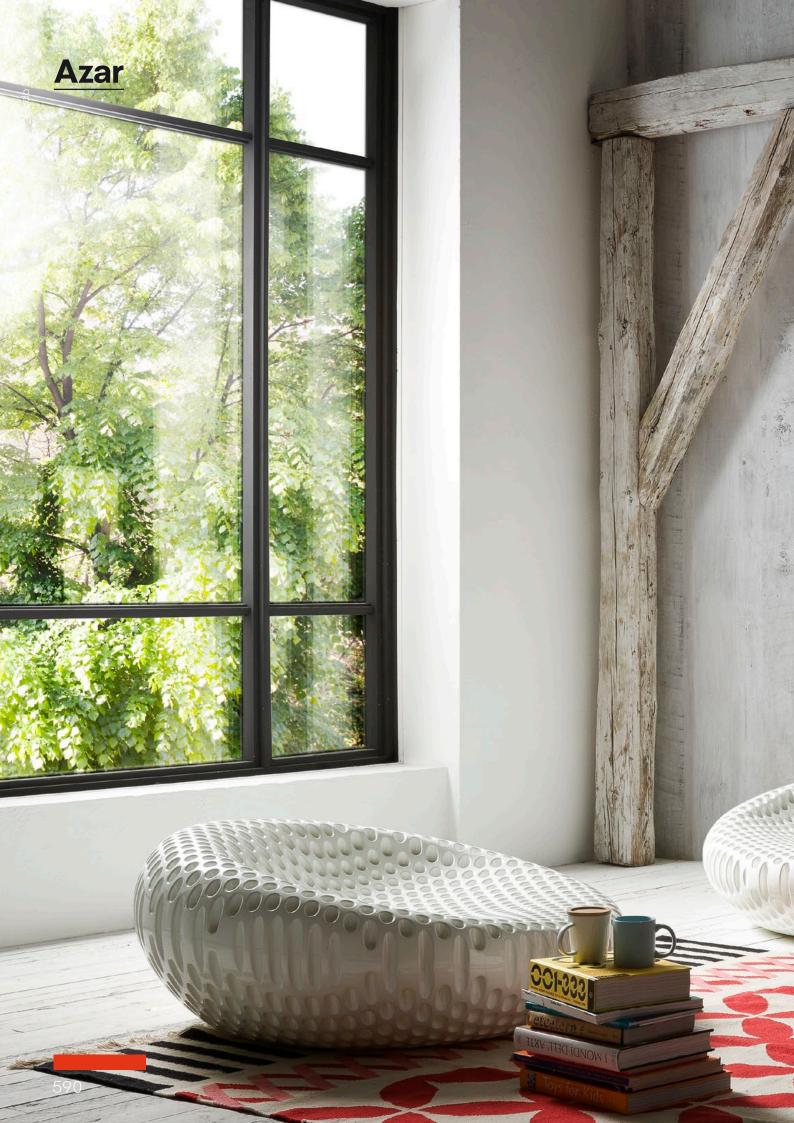

## **Azar**

ΕN

Orientable floor lamp for interior, metal structure electrostatically painted, fabric shade mounted on PVC support and marble base.

Available in two color combinations: white metal structure/white shade/white marble base or black metal structure/black shade/black marble base.