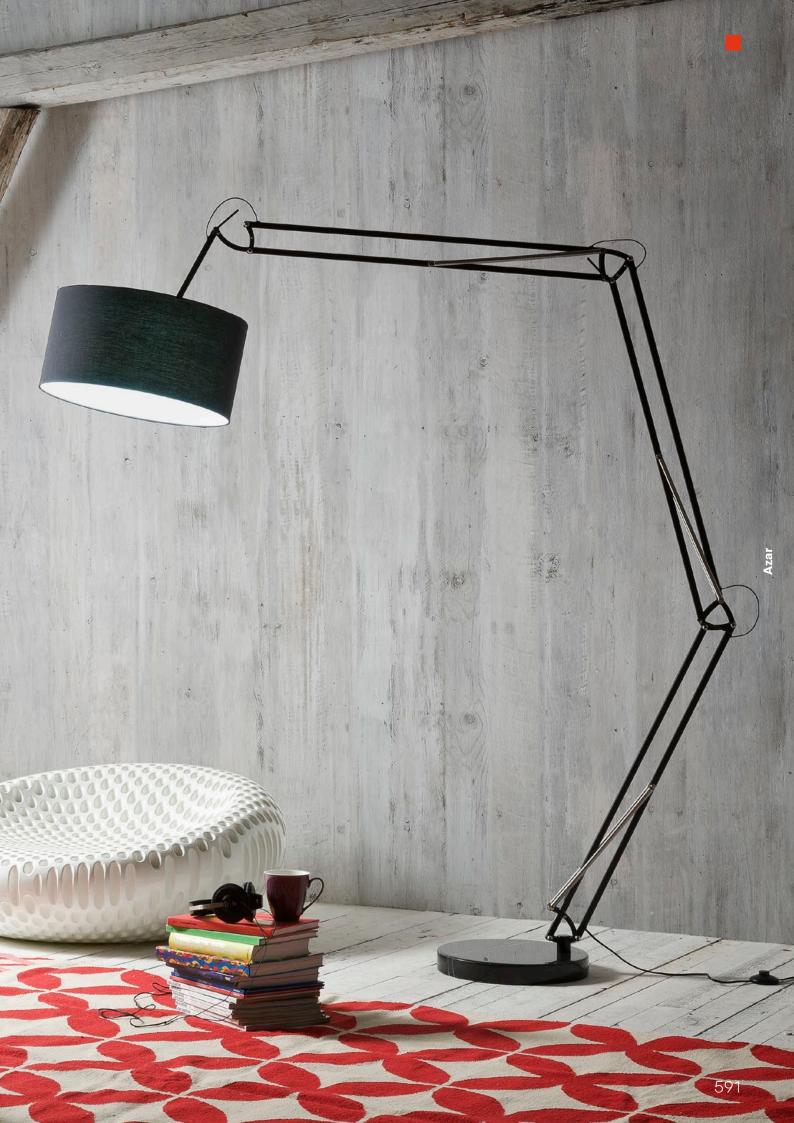

## **Azar**

ΕN

Orientable floor lamp for interior, metal structure electrostatically painted, fabric shade mounted on PVC support and marble base.

Available in two color combinations: white metal structure/white shade/white marble base or black metal structure/black shade/black marble base.