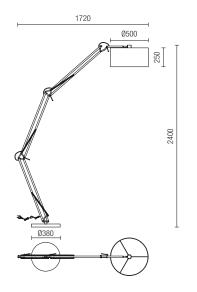

## **Azar**

ΕN

Orientable floor lamp for interior, metal structure electrostatically painted, fabric shade mounted on PVC support and marble base.

Available in two color combinations: white metal structure/white shade/white marble base or black metal structure/black shade/black marble base.