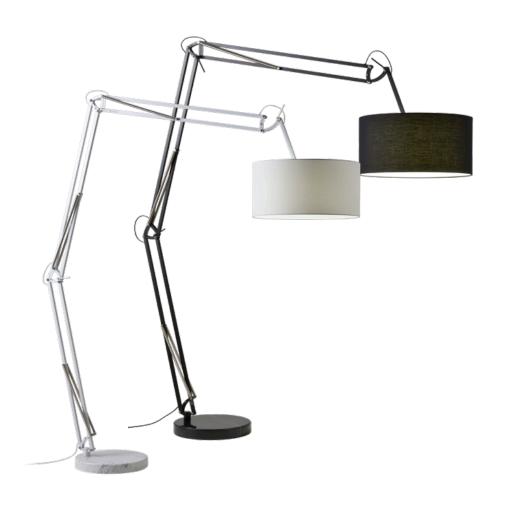

## **Azar**

ΕN

Orientable floor lamp for interior, metal structure electrostatically painted, fabric shade mounted on PVC support and marble base.

Available in two color combinations: white metal structure/white shade/white marble base or black metal structure/black shade/black marble base.