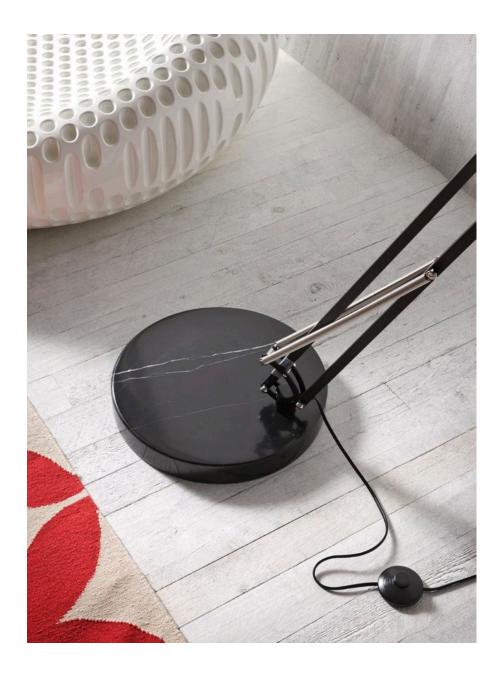

## **Azar**

ΕN

Orientable floor lamp for interior, metal structure electrostatically painted, fabric shade mounted on PVC support and marble base.

Available in two color combinations: white metal structure/white shade/white marble base or black metal structure/black shade/black marble base.