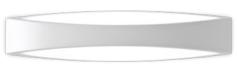

Wall lamps for indoor equipped with SMD LEDs, with indirect light dispersion. Die cast aluminium body, electrostatically painted in matt white.

Aplice pentru interior echipate cu LED-uri SMD, cu dispersie indirectă a luminii. Corp din aluminiu turnat sub presiune, vopsit în câmp electrostatic culoare alb mat.