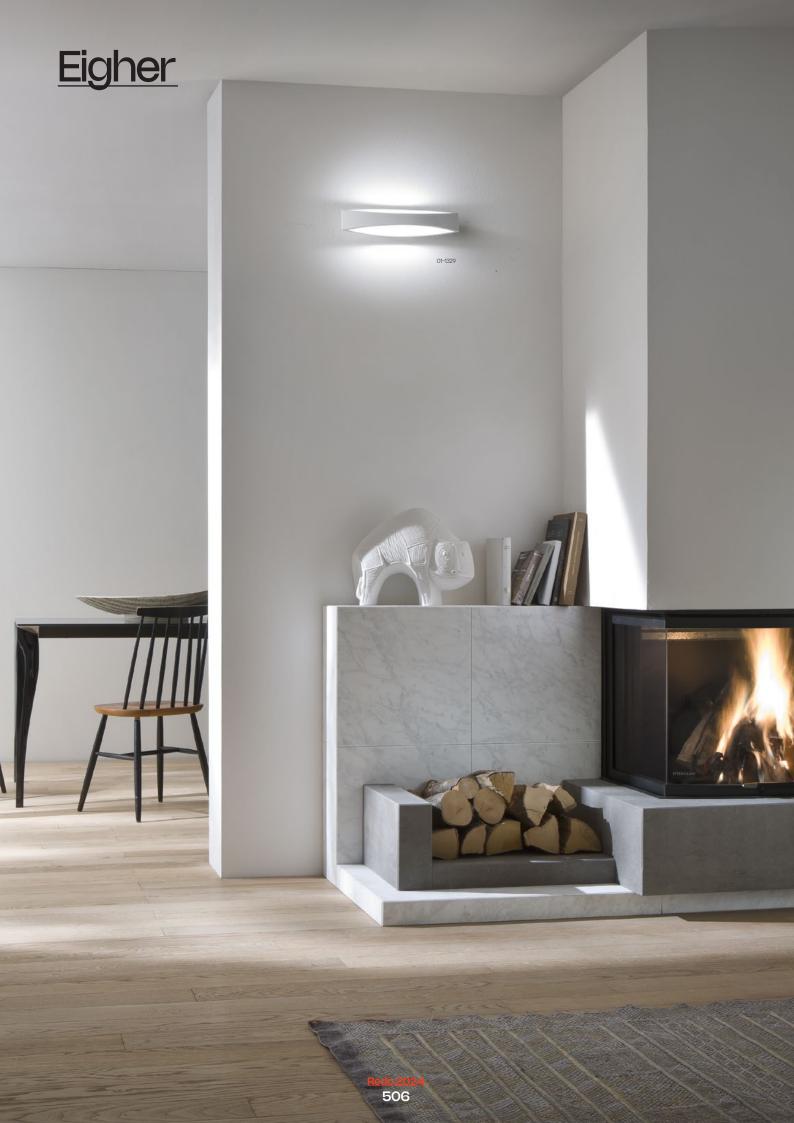

Wall lamps for indoor equipped with SMD LEDs, with indirect light dispersion. Die cast aluminium body, electrostatically painted in matt white.

Aplice pentru interior echipate cu LED-uri SMD, cu dispersie indirectă a luminii. Corp din aluminiu turnat sub presiune, vopsit în câmp electrostatic culoare alb mat.