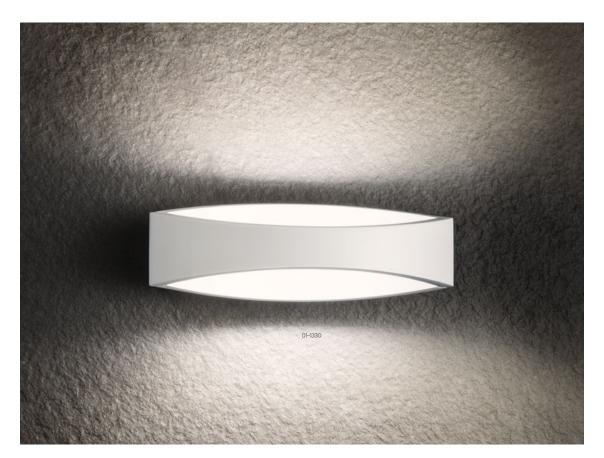

Wall lamps for indoor equipped with SMD LEDs, with indirect light dispersion. Die cast aluminium body, electrostatically painted in matt white.

Aplice pentru interior echipate cu LED-uri SMD, cu dispersie indirectă a luminii. Corp din aluminiu turnat sub presiune, vopsit în câmp electrostatic culoare alb mat.

Led type SMD LED 2835 40 pcs x 0,2W 8W Power

0

Input 220-240V, 50/60Hz

Color temperature 3000K Lumen system 520 lm

Not dimmable **(€⊕IP20** 

Power

Led type

220-240V, 50/60Hz Input