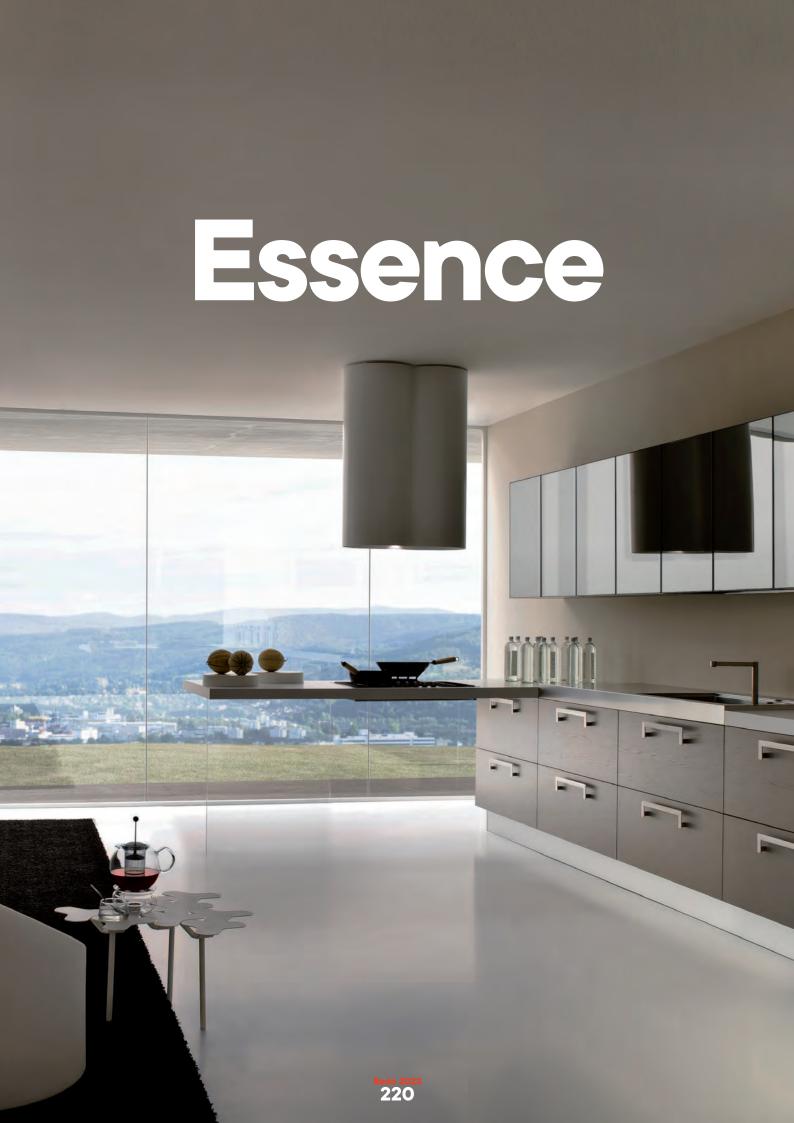

## **Essence**

Suspensions for interior equipped with COB LED, direct/indirect light dispersion, structure in metal and aluminum painted in matt white.

Suspensii pentru interior echipate cu LED-uri COB, cu lumină directă/indirectă, structură din metal și aluminiu vopsită alb mat.

Sospensioni per interni equipaggiate con LED COB, ad emissione luminosa diretta/indiretta, struttura in metallo e aluminio verniciata bianco opaco.

Люстры для интерьера оснащеные светодиодами СОВ, с прямым/косвенным рассеиванием светового потока, структура из металла и алюминия окрашеных в матовый белый ивет Beltéri függesztékek, COB LED-el szererlve, direkt/indirekt fényszórással, matt fehér fém és alumínium szerkezet.