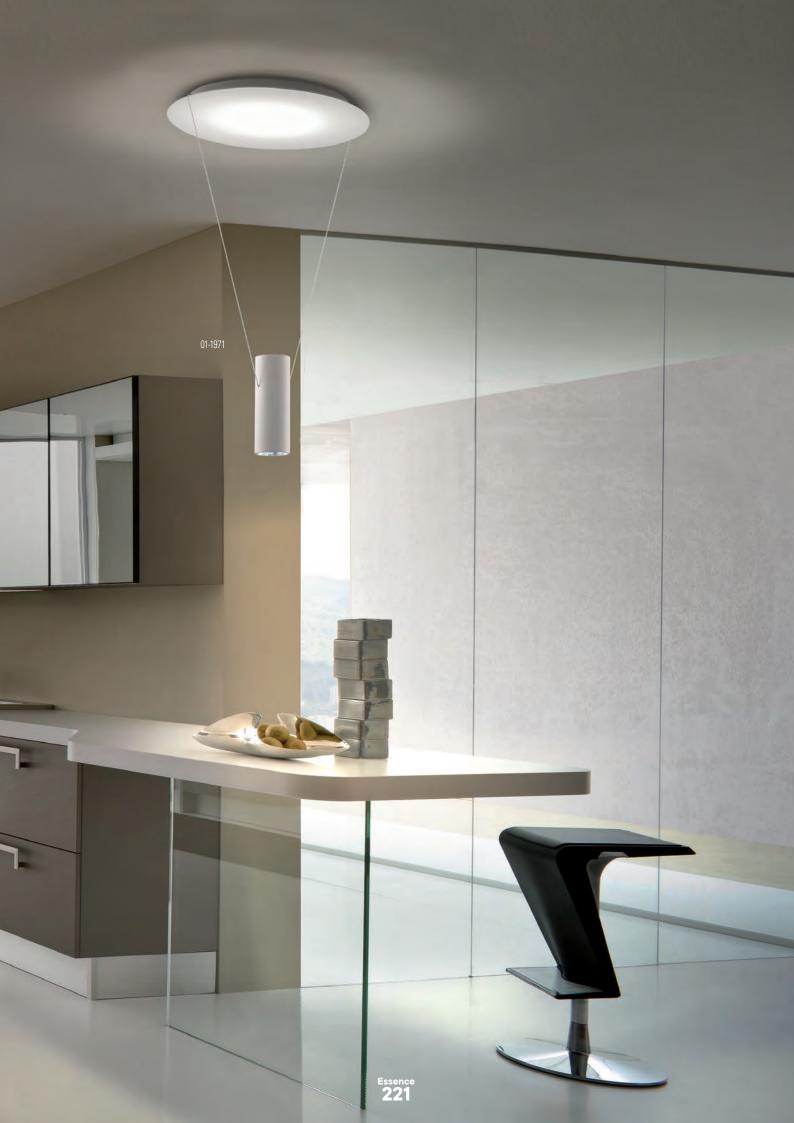

## **Essence**

Suspensions for interior equipped with COB LED, direct/indirect light dispersion, structure in metal and aluminum painted in matt white.

Suspensii pentru interior echipate cu LED-uri COB, cu lumină directă/indirectă, structură din metal și aluminiu vopsită alb mat.

Sospensioni per interni equipaggiate con LED COB, ad emissione luminosa diretta/indiretta, struttura in metallo e aluminio verniciata bianco opaco.

Люстры для интерьера оснащеные светодиодами СОВ, с прямым/косвенным рассеиванием светового потока, структура из металла и алюминия окрашеных в матовый белый ивет Beltéri függesztékek, COB LED-el szererlve, direkt/indirekt fényszórással, matt fehér fém és alumínium szerkezet.