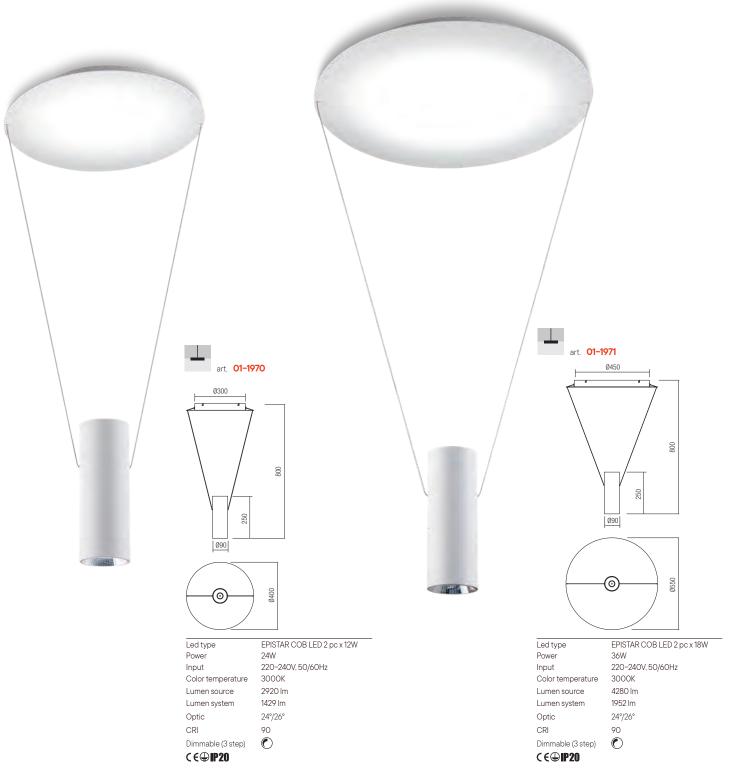

## **Essence**

Suspensions for interior equipped with COB LED, direct/indirect light dispersion, structure in metal and aluminum painted in matt white.

Suspensii pentru interior echipate cu LED-uri COB, cu lumină directă/indirectă, structură din metal și aluminiu vopsită alb mat.

Sospensioni per interni equipaggiate con LED COB, ad emissione luminosa diretta/indiretta, struttura in metallo e aluminio verniciata bianco opaco.

Люстры для интерьера оснащеные светодиодами СОВ, с прямым/косвенным рассеиванием светового потока, структура из металла и алюминия окрашеных в матовый белый ивет Beltéri függesztékek, COB LED-el szererlve, direkt/indirekt fényszórással, matt fehér fém és alumínium szerkezet.