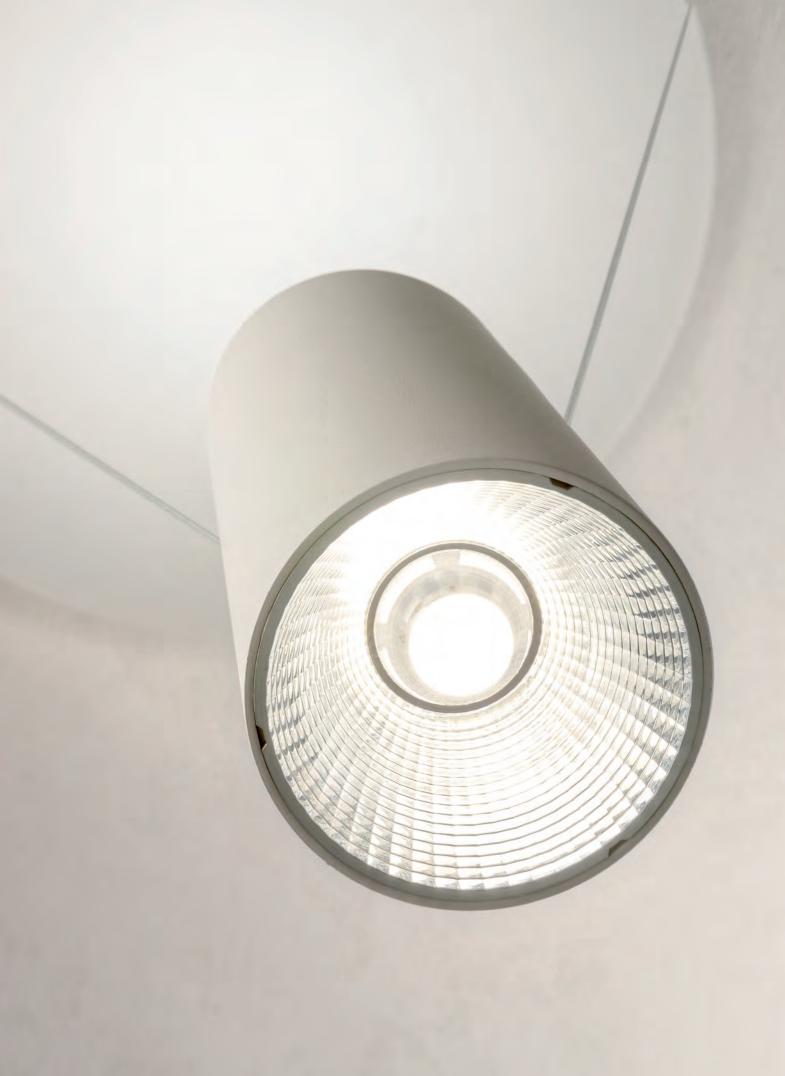

## **Essence**

Suspensions for interior equipped with COB LED, direct/indirect light dispersion, structure in metal and aluminum painted in matt white.

Suspensii pentru interior echipate cu LED-uri COB, cu lumină directă/indirectă, structură din metal și aluminiu vopsită alb mat.

Sospensioni per interni equipaggiate con LED COB, ad emissione luminosa diretta/indiretta, struttura in metallo e aluminio verniciata bianco opaco.

Люстры для интерьера оснащеные светодиодами СОВ, с прямым/косвенным рассеиванием светового потока, структура из металла и алюминия окрашеных в матовый белый ивет Beltéri függesztékek, COB LED-el szererlve, direkt/indirekt fényszórással, matt fehér fém és alumínium szerkezet.