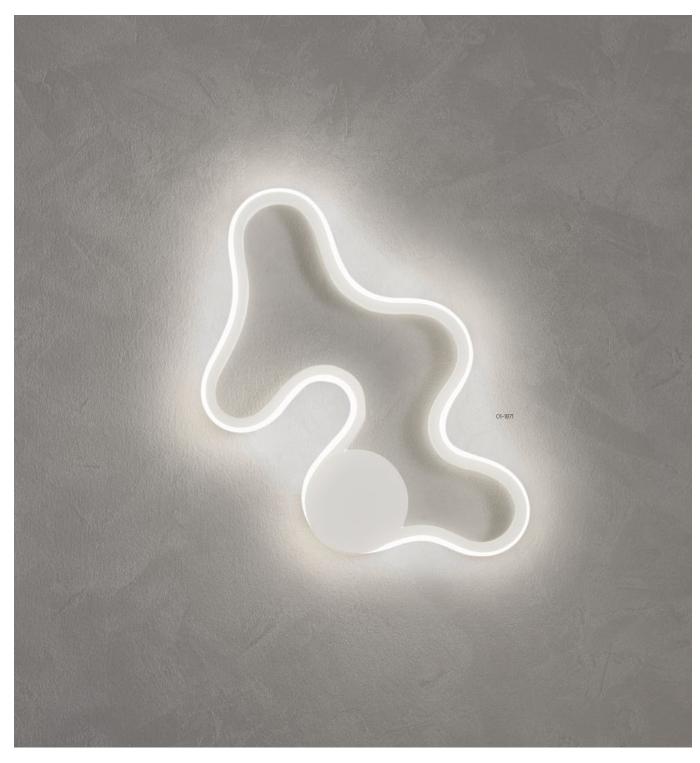

## **Estoril**

Wall lamps for interior equipped with SMD LEDs, structure in aluminum and metal electrostatically painted in matt white, diffuser of opal white silicone. Aplice pentru interior echipate cu LED-uri SMD, structură din aluminiu și metal vopsit în câmp electrostatic alb mat, dispersor din silicon alb opal.

Applique per interni equipaggiate con SMD LED, struttura in alluminio e metallo verniciata a polveri bianco opaco, diffusore in silicone opalino bianco.

Бра для интерьера, оснащенные светодиодами SMD, структура из алюминия и металла окрашенного в электростатическом поле в белый матовый цвет, рассеиватель из белого опалового силикона. Beltéri fali lámpák, SMD LED-el szerelve, elektrosztatikus mezőben matt fehérre festett aluminíum és fém szerkezet, szilikon fehér opál diszperzór.

Интериорни аплици с SMD LED платка, корпус от алуминий и стомана в бял мат, дифузер от опал бял силикон.

Nástenné interiérové svietidlá, vybavené LED diódami SMD, konštrukcia z hliníka a kovu elektrostaticky lakovaná v matnej bielej, difúzor z opálového bieleho silikónu.