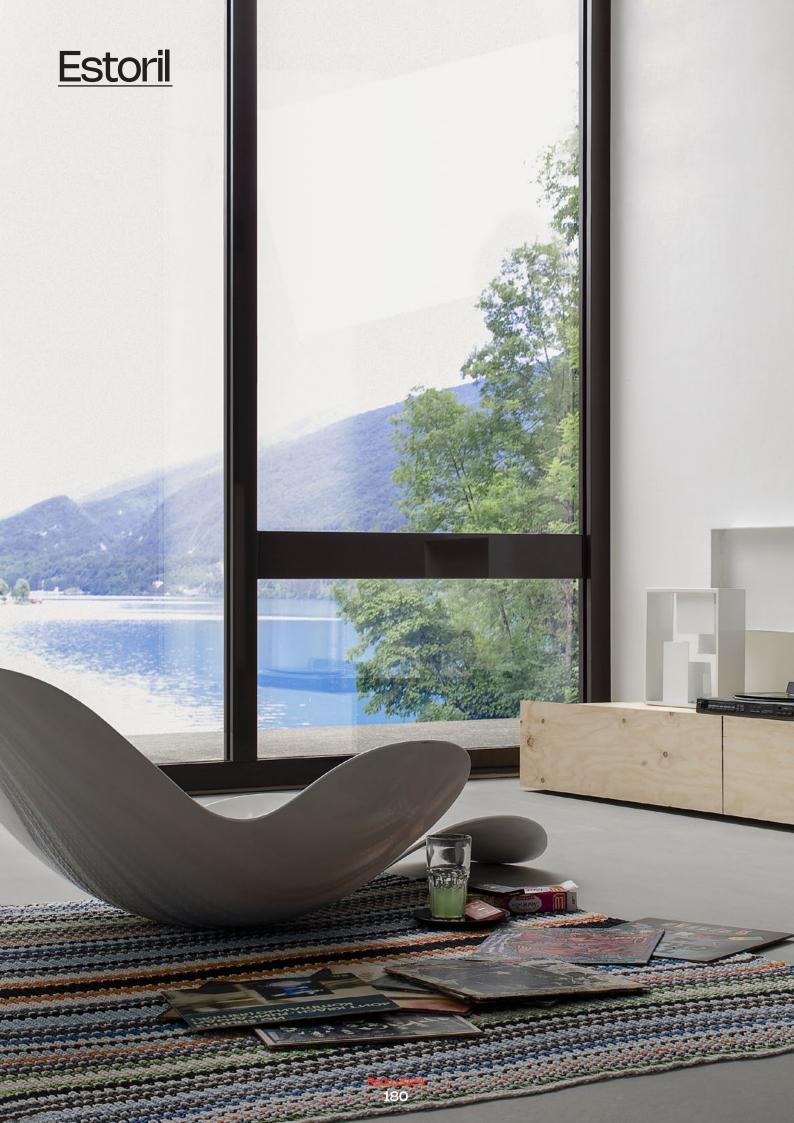

## **Estoril**

Wall lamps for interior equipped with SMD LEDs, structure in aluminum and metal electrostatically painted in matt white, diffuser of opal white silicone. Aplice pentru interior echipate cu LED-uri SMD, structură din aluminiu și metal vopsit în câmp electrostatic alb mat, dispersor din silicon alb opal.

Applique per interni equipaggiate con SMD LED, struttura in alluminio e metallo verniciata a polveri bianco opaco, diffusore in silicone opalino bianco.

Бра для интерьера, оснащенные светодиодами SMD, структура из алюминия и металла окрашенного в электростатическом поле в белый матовый цвет, рассеиватель из белого опалового силикона. Beltéri fali lámpák, SMD LED-el szerelve, elektrosztatikus mezőben matt fehérre festett aluminíum és fém szerkezet, szilikon fehér opál diszperzór.

Интериорни аплици с SMD LED платка, корпус от алуминий и стомана в бял мат, дифузер от опал бял силикон.

Nástenné interiérové svietidlá, vybavené LED diódami SMD, konštrukcia z hliníka a kovu elektrostaticky lakovaná v matnej bielej, difúzor z opálového bieleho silikónu.