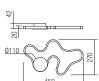

art. **01-1786** 3000K art. **01-1871** 4000K

SMD LED 2835 168 pcs x 0,09W Led type Power 10,5W 220V-240V, 50/60Hz Input 3000K Color temperature 4000K 1550 lm 1596 lm Lumen source Lumen system 961 lm 990 lm CRI 80 Not dimmable C €□**IP20** 

art. **01-1787** 3000K art. **01–1872** 4000K

SMD LED 2835 336 pcs x 0,09W Led type Power 29W 220V-240V, 50/60Hz Input Color temperature 3000K 4000K 3945 lm 4175 lm Lumen source Lumen system 2446 lm 2589 lm CRI 80 Dimmable (3 step) C €□IP20

art. **01-1788** 3000K art. **01-1873** 4000K

SMD LED 2835 504 pcs x 0,08W Led type Power 43W 220V-240V, 50/60Hz Input Color temperature 3000К 4000K 5402 lm 5849 lm Lumen source Lumen system 3349 lm 3626 lm CRI 80 Dimmable (3 step) C € □ IP20