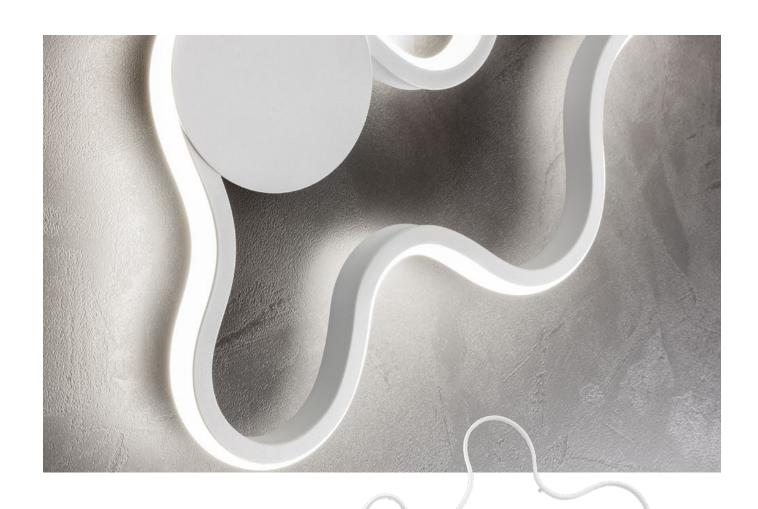

## **Estoril**

Wall lamps for interior equipped with SMD LEDs, structure in aluminum and metal electrostatically painted in matt white, diffuser of opal white silicone. Aplice pentru interior echipate cu LED-uri SMD, structură din aluminiu și metal vopsit în câmp electrostatic alb mat, dispersor din silicon alb opal.

Applique per interni equipaggiate con SMD LED, struttura in alluminio e metallo verniciata a polveri bianco opaco, diffusore in silicone opalino bianco.

Бра для интерьера, оснащенные светодиодами SMD, структура из алюминия и металла окрашенного в электростатическом поле в белый матовый цвет, рассеиватель из белого опалового силикона. Beltéri fali lámpák, SMD LED-el szerelve, elektrosztatikus mezőben matt fehérre festett aluminíum és fém szerkezet, szilikon fehér opál diszperzór.

Интериорни аплици с SMD LED платка, корпус от алуминий и стомана в бял мат, дифузер от опал бял силикон.

Nástenné interiérové svietidlá, vybavené LED diódami SMD, konštrukcia z hliníka a kovu elektrostaticky lakovaná v matnej bielej, difúzor z opálového bieleho silikónu.