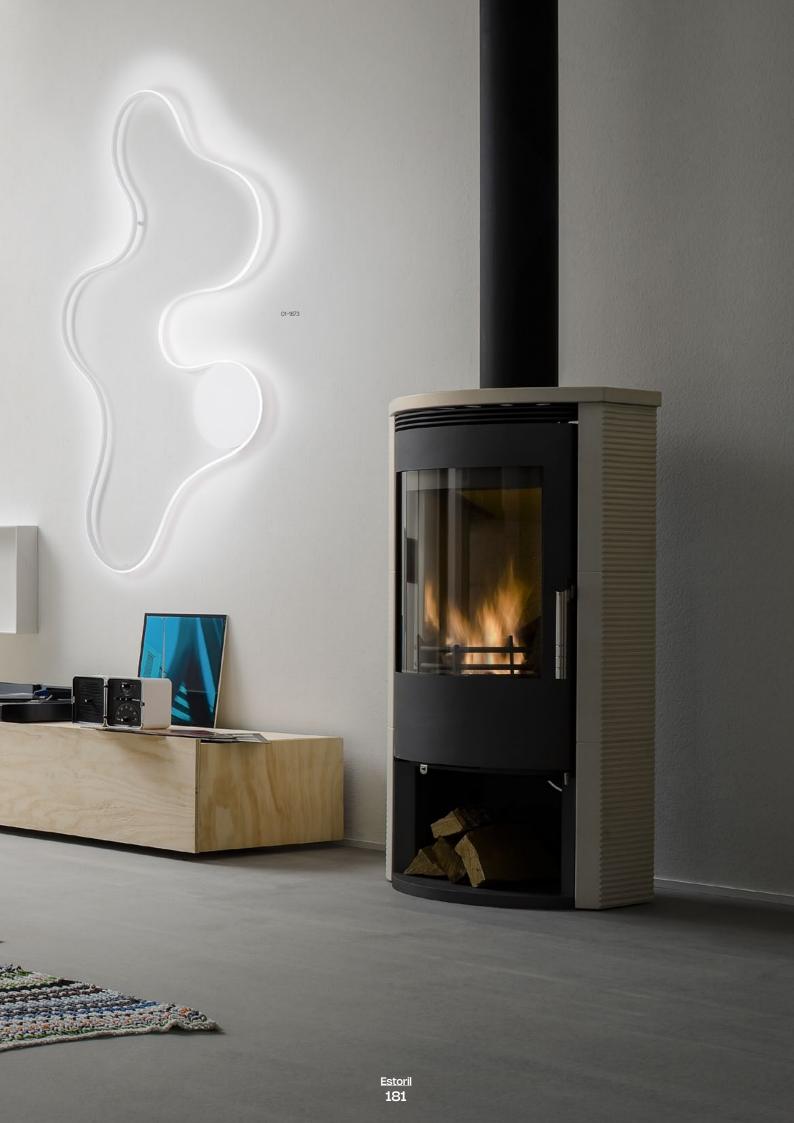

## **Estoril**

Wall lamps for interior equipped with SMD LEDs, structure in aluminum and metal electrostatically painted in matt white, diffuser of opal white silicone. Aplice pentru interior echipate cu LED-uri SMD, structură din aluminiu și metal vopsit în câmp electrostatic alb mat, dispersor din silicon alb opal.

Applique per interni equipaggiate con SMD LED, struttura in alluminio e metallo verniciata a polveri bianco opaco, diffusore in silicone opalino bianco.

Бра для интерьера, оснащенные светодиодами SMD, структура из алюминия и металла окрашенного в электростатическом поле в белый матовый цвет, рассеиватель из белого опалового силикона. Beltéri fali lámpák, SMD LED-el szerelve, elektrosztatikus mezőben matt fehérre festett aluminíum és fém szerkezet, szilikon fehér opál diszperzór.

Интериорни аплици с SMD LED платка, корпус от алуминий и стомана в бял мат, дифузер от опал бял силикон.

Nástenné interiérové svietidlá, vybavené LED diódami SMD, konštrukcia z hliníka a kovu elektrostaticky lakovaná v matnej bielej, difúzor z opálového bieleho silikónu.