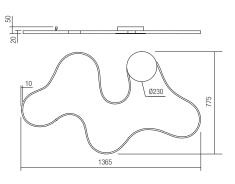

art. **01-1787** 3000K art. **01–1872** 4000K

SMD LED 2835 336 pcs x 0,09W Led type Power 29W 220V-240V, 50/60Hz Input Color temperature 3000K 4000K 3945 lm 4175 lm Lumen source Lumen system 2446 lm 2589 lm CRI 80 Dimmable (3 step) C €□IP20

art. **01-1788** 3000K art. **01-1873** 4000K

SMD LED 2835 504 pcs x 0,08W Led type Power 43W 220V-240V, 50/60Hz Input Color temperature 3000К 4000K 5402 lm 5849 lm Lumen source Lumen system 3349 lm 3626 lm CRI 80 Dimmable (3 step) C € □ IP20