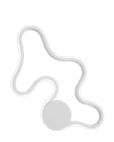

## **Estoril**

Wall lamps for interior equipped with SMD LEDs, structure in aluminum and metal electrostatically painted in matt white, diffuser of opal white silicone. Aplice pentru interior echipate cu LED-uri SMD, structură din aluminiu și metal vopsit în câmp electrostatic alb mat, dispersor din silicon alb opal.

Applique per interni equipaggiate con SMD LED, struttura in alluminio e metallo verniciata a polveri bianco opaco, diffusore in silicone opalino bianco.

Бра для интерьера, оснащенные светодиодами SMD, структура из алюминия и металла окрашенного в электростатическом поле в белый матовый цвет, рассеиватель из белого опалового силикона. Beltéri fali lámpák, SMD LED-el szerelve, elektrosztatikus mezőben matt fehérre festett aluminíum és fém szerkezet, szilikon fehér opál diszperzór.