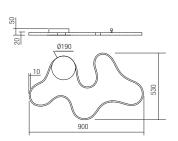

art. **01-1786** 3000K art. **01-1871** 4000K

SMD LED 2835 168 pcs x 0,09W Led type Power 10,5W 220V-240V, 50/60Hz Input 3000K Color temperature 4000K 1550 lm 1596 lm Lumen source Lumen system 961 lm 990 lm CRI 80 Not dimmable C €□**IP20** 