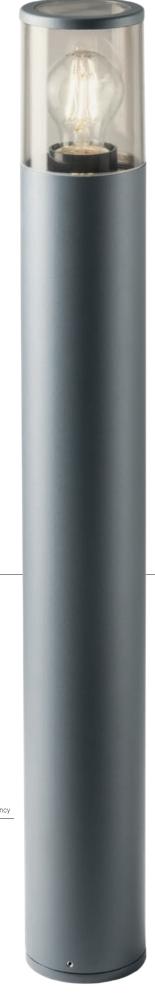

## **Fred**

Outdoor lighting fixtures, die cast aluminium housing electrostatically painted in dark grey and smoked polycarbonate diffuser or version in dark brown with transparent polycarbonate diffuser.

Corpuri de iluminat pentru exterior, cu structură din aluminiu turnat sub presiune vopsit în câmp electrostatic culoare gri închis și dispersor din policarbonat fumuriu sau variantă în maro închis cu dispersor din policarbonat transparent.

| Code  | Finishing                                              | Power                         | Socket | Input<br>voltage | Input<br>frequency |
|-------|--------------------------------------------------------|-------------------------------|--------|------------------|--------------------|
| 90116 | Dark Grey                                              | 1 x max. 20W                  | E27    | 230V             | 50Hz               |
| 90048 | ■ Dark Brown                                           | 1 x max. 20W                  | E27    | 230V             | 50Hz               |
| 90 0  | FRI<br>90116/<br>Imax 67<br>180°<br>270°<br>E27, 1 x n | 90048 dd/klm 120° g0° 90° 45° | 180°   | 20<br>20<br>30   | 90° 45°            |