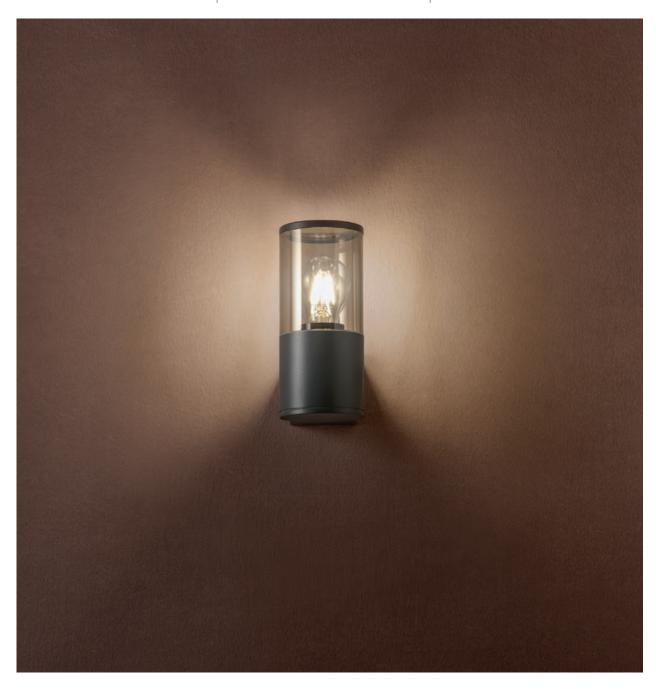

## **Fred**

Outdoor lighting fixtures, die cast aluminium housing electrostatically painted in dark grey and smoked polycarbonate diffuser or version in dark brown with transparent polycarbonate diffuser.

Apparecchi per esterni, corpo in pressofusione di alluminio, verniciato a polveri colore grigio scuro con diffusore in policarbonato fumè oppure variante in marrone scuro con diffusore in policarbonato trasparente.

## WALL LAMP · APLICĂ

| Code  | Finishing | Power                          |                    | Socket                        | Input<br>voltage   | Input<br>frequency |
|-------|-----------|--------------------------------|--------------------|-------------------------------|--------------------|--------------------|
| 90115 | ■ Dark G  | rey 1x ma                      | x. 20W             | E27                           | 230V               | 50Hz               |
| 90047 | Dark B    | rown 1x ma                     | x. 20W             | E27                           | 230V               | 50Hz               |
|       |           | FRED 00115/90047 max 67 cd/klm | 120°<br>90°<br>45° | 30<br>20<br>30<br>30<br>0° 60 | 120°<br>90°<br>45° |                    |