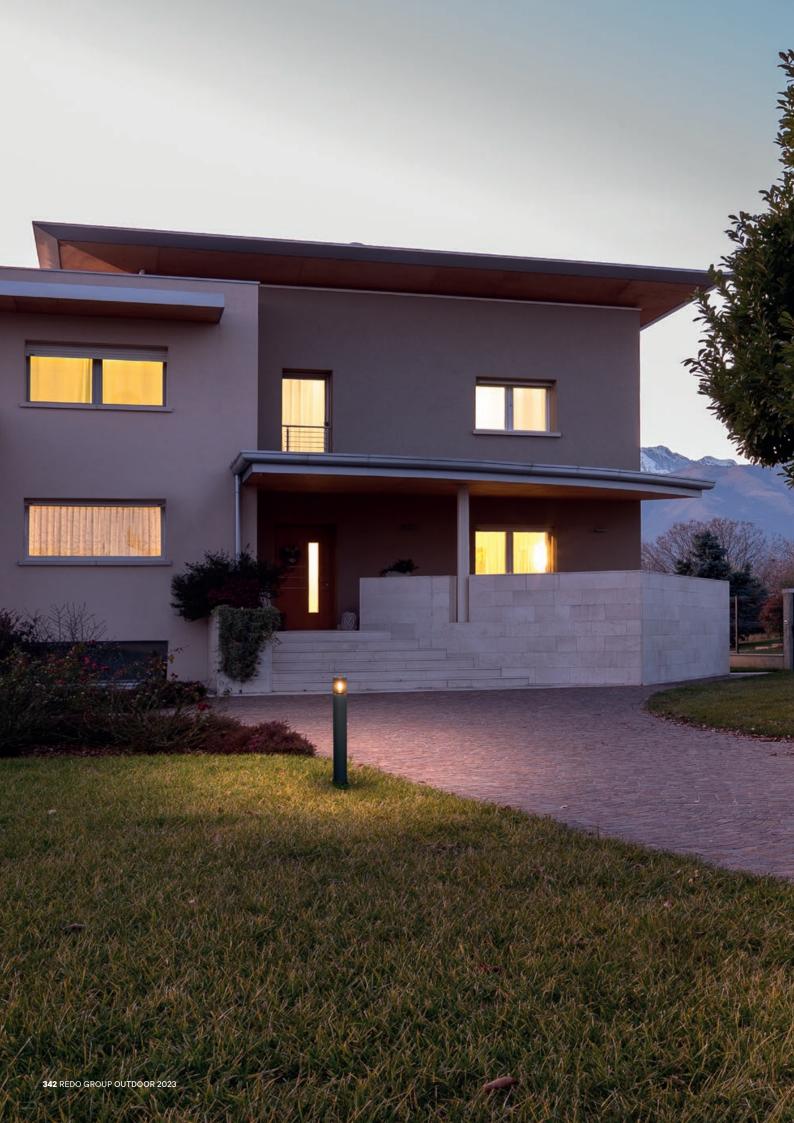

## **Fred**

Outdoor lighting fixtures, die cast aluminium housing electrostatically painted in dark grey and smoked polycarbonate diffuser or version in dark brown with transparent polycarbonate diffuser.

Apparecchi per esterni, corpo in pressofusione di alluminio, verniciato a polveri colore grigio scuro con diffusore in policarbonato fumè oppure variante in marrone scuro con diffusore in policarbonato trasparente.