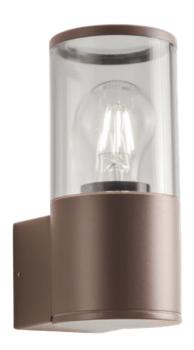

## **Fred**

Outdoor lighting fixtures, die cast aluminium housing electrostatically painted in dark grey and smoked polycarbonate diffuser or version in dark brown with transparent polycarbonate diffuser.

Corpuri de iluminat pentru exterior, cu structură din aluminiu turnat sub presiune vopsit în câmp electrostatic culoare gri închis și dispersor din policarbonat fumuriu sau variantă în maro închis cu dispersor din policarbonat transparent.

## WALL LAMP · APLICĂ

| Code  | Finishing | Power                          |                    | Socket                        | Input<br>voltage   | Input<br>frequency |
|-------|-----------|--------------------------------|--------------------|-------------------------------|--------------------|--------------------|
| 90115 | ■ Dark G  | rey 1x ma                      | x. 20W             | E27                           | 230V               | 50Hz               |
| 90047 | Dark B    | rown 1x ma                     | x. 20W             | E27                           | 230V               | 50Hz               |
|       |           | FRED 00115/90047 max 67 cd/klm | 120°<br>90°<br>45° | 30<br>20<br>30<br>30<br>0° 60 | 120°<br>90°<br>45° |                    |