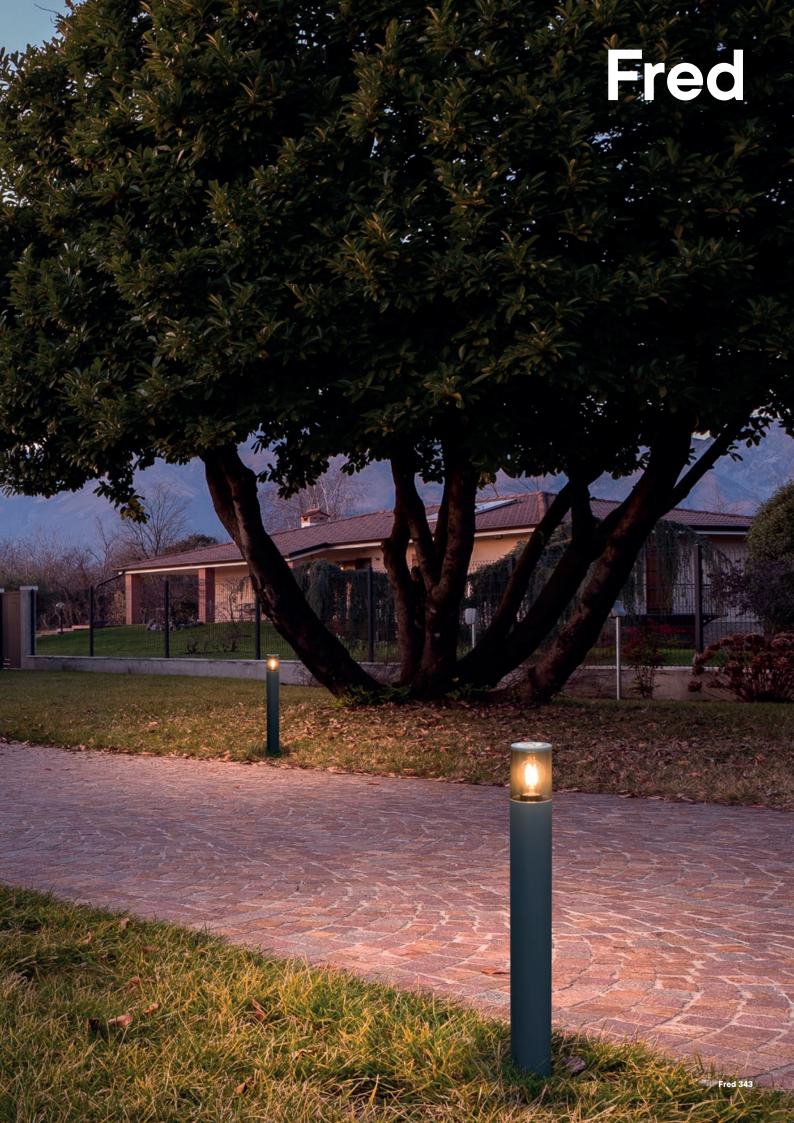

## **Fred**

Outdoor lighting fixtures, die cast aluminium housing electrostatically painted in dark grey and smoked polycarbonate diffuser or version in dark brown with transparent polycarbonate diffuser.

Apparecchi per esterni, corpo in pressofusione di alluminio, verniciato a polveri colore grigio scuro con diffusore in policarbonato fumè oppure variante in marrone scuro con diffusore in policarbonato trasparente.