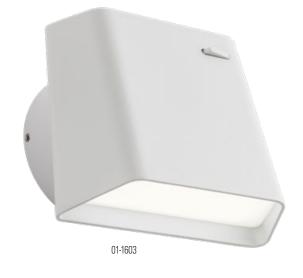

Nastaviteľné nástenné svietidlá pre interiér vybavené LED diódami SMD, štruktúra kovu a hliníka lakovaná v matnej bielo alebo matnej čiernej farbe, opálový PMMA difuzér a zabudovaný spínač.

01-1604

art. 01-1603 Sand White art. 01-1604 Sand Black