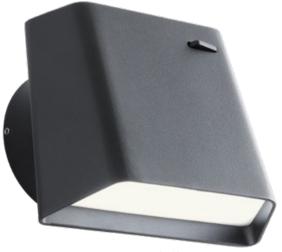

Nastaviteľné nástenné svietidlá pre interiér vybavené LED diódami SMD, štruktúra kovu a hliníka lakovaná v matnej bielo alebo matnej čiernej farbe, opálový PMMA difuzér a zabudovaný spínač.

01-1604

art. 01-1603 Sand White art. 01-1604 Sand Black