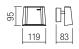

6W

Ø

Led type Power Input Color temperature Lumen source Lumen system CRI Not dimmable

EDISON SMD LED 2835 36 pcs x 0,16W 220V-240V, 50/60Hz 3000K 792 lm 467 lm 80

C€⊕**IP20**