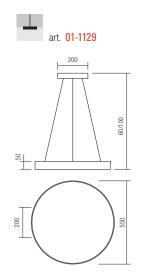

| SMD LED 2835 252 + 54 pcs x 0,2W       |
|--------------------------------------------------------------------------|----------------------------------------|
| Power                                                                    | 61W                                    |
| Input                                                                    | 220V-240V, 50/60Hz                     |
| Color temperature<br>Lumen source<br>Lumen system<br>CRI<br>Not dimmable | 3000K<br>6588 lm<br>3507 lm<br>85<br>© |

C€⊕**I**P20

Color temperature

Lumen source

Lumen system

Not dimmable

Led type

Power

Input

CRI



| 20 |  |  |  |
|----|--|--|--|
|    |  |  |  |
|    |  |  |  |
|    |  |  |  |

35W

3850 lm

1965 lm

85

Ø

220V-240V, 50/60Hz 3000K

SMD LED 2835, 144 + 33 pcs x 0,2W



| Led type          | SMD LED 2835, 24 pcs x 0,5W |
|-------------------|-----------------------------|
| Power             | 12W                         |
| Input             | 220V-240V, 50/60Hz          |
| Color temperature | 3000K                       |
| Lumen source      | 1308 lm                     |
| Lumen system      | 643 lm                      |
| CRI               | 85                          |
| Not dimmable      | $\otimes$                   |

 Led type
 SMD LED 2835, 252 pcs x 0,2W

 Power
 50W

 Input
 220V-240V, 50/60Hz

 Color temperature
 3000K

 Lumen source
 5350 Im

 Lumen system
 3336 Im

 CRI
 85

 Not dimmable
 🐼

## C€⊕∎20

C€⊕**IP20**