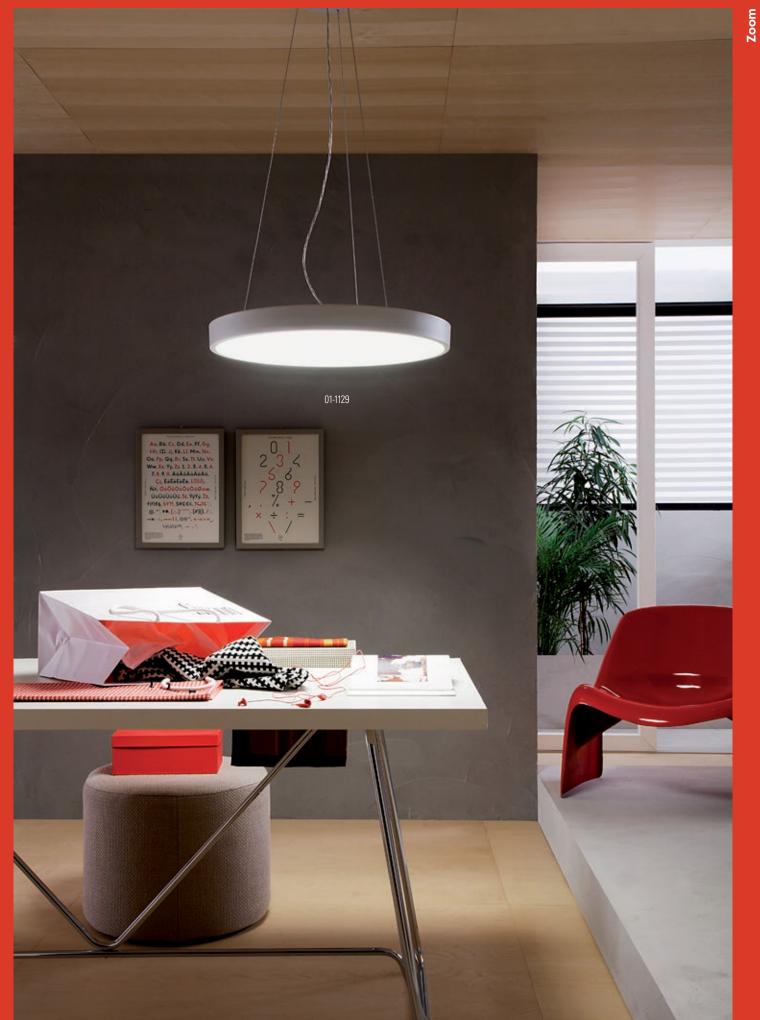

Series of light fittings for indoor, equipped with SMD LEDs, direct or direct/indirect light dispersion, metal structure electrostatically painted in mat white, satin glass diffuser.

## Zoom

01-1129

Zoom

## Zoom

Series of light fittings for indoor, equipped with SMD LEDs, direct or direct/indirect light dispersion, metal structure electrostatically painted in mat white, satin glass diffuser.

Serie de aparate de iluminat pentru interior, cu dispersie directă sau directă/indirectă a luminii, echipate cu LED-uri SMD, structură din metal vopsit în câmp electrostatic alb mat, dispersor din sticlă satinată.