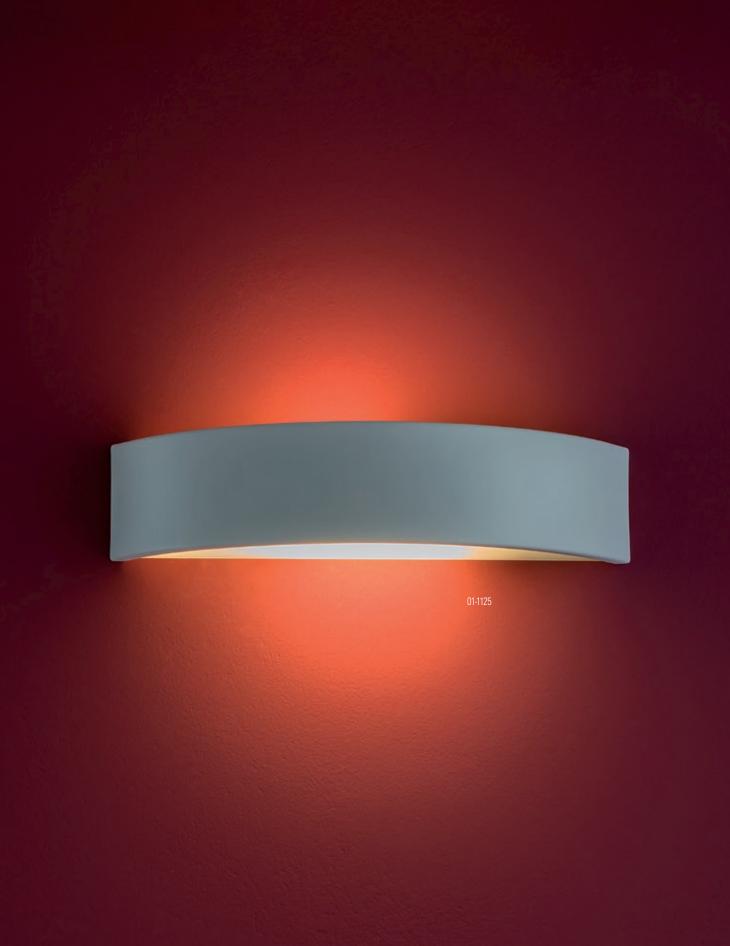

Series of light fittings for indoor, equipped with SMD LEDs, direct or direct/indirect light dispersion, metal structure electrostatically painted in mat white, satin glass diffuser.

## Zoom

Series of light fittings for indoor, equipped with SMD LEDs, direct or direct/indirect light dispersion, metal structure electrostatically painted in mat white, satin glass diffuser.

Serie de aparate de iluminat pentru interior, cu dispersie directă sau directă/indirectă a luminii, echipate cu LED-uri SMD, structură din metal vopsit în câmp electrostatic alb mat, dispersor din sticlă satinată.