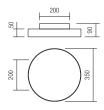

## **Technical info**

art. 01-1126

SMD LED 2835, 204 + 42 pcs x 0,2W

49W

5292 lm

2577 lm 85

Ø

220V-240V, 50/60Hz 3000K