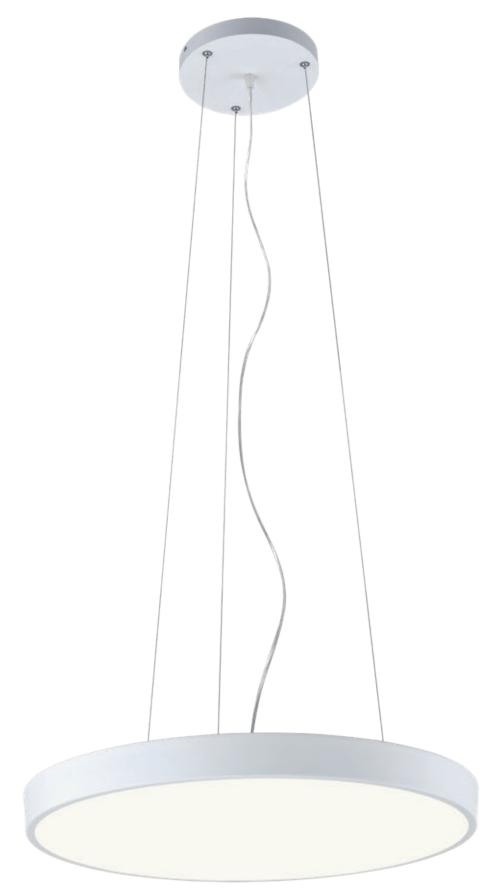

Series of light fittings for indoor, equipped with SMD LEDs, direct or direct/indirect light dispersion, metal structure electrostatically painted in mat white, satin glass diffuser.

## Zoom

Series of light fittings for indoor, equipped with SMD LEDs, direct or direct/indirect light dispersion, metal structure electrostatically painted in mat white, satin glass diffuser.

Serie de aparate de iluminat pentru interior, cu dispersie directă sau directă/indirectă a luminii, echipate cu LED-uri SMD, structură din metal vopsit în câmp electrostatic alb mat, dispersor din sticlă satinată.