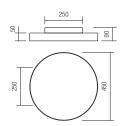

CRI

art. 01-1128

C€⊕₽20

| Led type                                                                 | SMD LED 2835 252 + 54 pcs x 0,2W       |
|--------------------------------------------------------------------------|----------------------------------------|
| Power                                                                    | 61W                                    |
| Input                                                                    | 220V-240V, 50/60Hz                     |
| Color temperature<br>Lumen source<br>Lumen system<br>CRI<br>Not dimmable | 3000K<br>6588 lm<br>3507 lm<br>85<br>© |