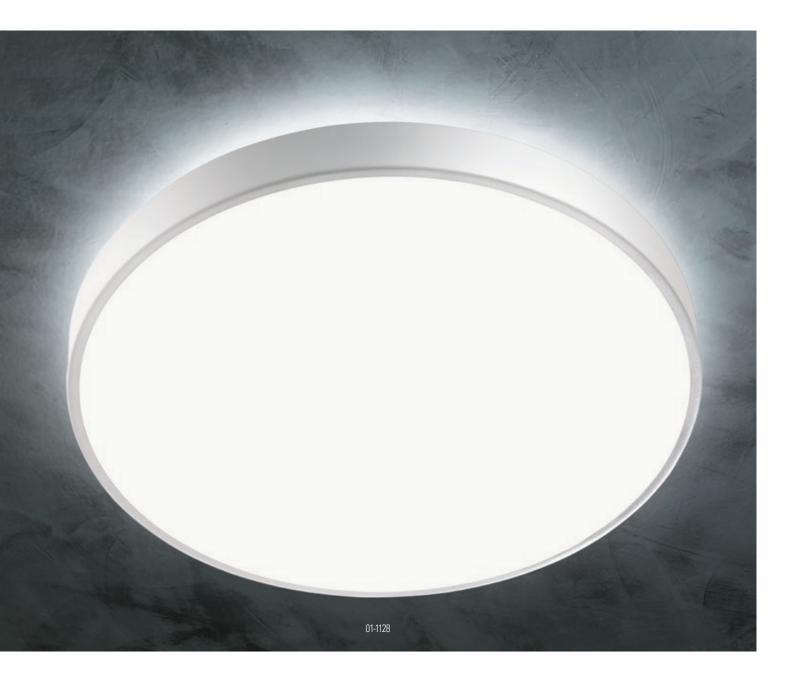

Series of light fittings for indoor, equipped with SMD LEDs, direct or direct/indirect light dispersion, metal structure electrostatically painted in mat white, satin glass diffuser.

## Zoom

Series of light fittings for indoor, equipped with SMD LEDs, direct or direct/indirect light dispersion, metal structure electrostatically painted in mat white, satin glass diffuser.

Serie de aparate de iluminat pentru interior, cu dispersie directă sau directă/indirectă a luminii, echipate cu LED-uri SMD, structură din metal vopsit în câmp electrostatic alb mat, dispersor din sticlă satinată.