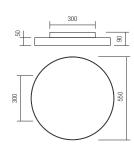

 Led type
 SMD LED 2835, 252 pcs x 0,2W

 Power
 50W

 Input
 220V-240V, 50/60Hz

 Color temperature
 3000K

 Lumen source
 5350 Im

 Lumen system
 3336 Im

 CRI
 85

 Not dimmable
 🐼